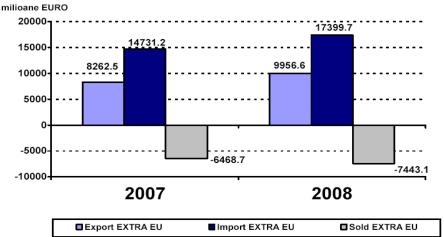

*Figure 2*: The structure of intra European trade of Romania *Source:* ANV, INS, Romanian Centre for Trade Promotion

The total volume of extra-European trade of Romania, in 2008, increased by 19.0% compared to 2007, exports grew by 20.5% and imports increased by 18.1%.

The value of extra-European export was 9956.6 million, up 20.5% from last year and represented 29.6% of total Romanian exports.

The value of extra-European import was extra 17,399.7 million, up 18.1% from last year and represented 30.9% of total Romanian imports.

Figure 3: The structure of extra European trade of Romania Source: ANV, INS, Romanian Centre for Trade Promotion

Important development in Romania compared to export growth led to record, in late 2008, has a **trade deficit** of 22.7089 billion euros, up 1118.1 million higher than in 2007, it amounted to million -21590.8 . Intra-Community trade balance registered a value of -15265.8 million (which represented 67.2% of Romanian trade deficit), while the trade balance was non -7443.1 million.