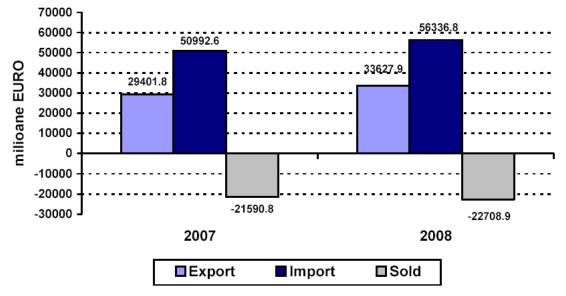

### 2. Developments in the Romanian foreign trade during 1998-2008

The total volume of international trade of Romania, in 2008, increased by 11.9% compared to 2007, exports grew by 14.4% and imports grew by 10.5%.

**Romania's FOB Exports**, in 2008 was 33,327.9 million, 4,226,1 million higher than the previous year, when it amounted to 29,401.8 million.

**Romania CIF Imports** in the year 2008 was 56,336.8 million, 5344.2 million higher than in 2007, it amounted to 50,992.6 million.

*Figure 1.* Romanian international trade in 2008 comparative with 2007 *Source: ANV, INS, Romanian Centre for Trade Promotion* 

The total volume of intra-European trade of Romania, in 2008, increased by 9.1% compared to 2007, exports grew by 12.0% and imports increased by 7.4%.

Figure 3: The structure of extra European trade of Romania Source: ANV, INS, Romanian Centre for Trade Promotion

Important development in Romania compared to export growth led to record, in late 2008, has a **trade deficit** of 22.7089 billion euros, up 1118.1 million higher than in 2007, it amounted to million -21590.8 . Intra-Community trade balance registered a value of -15265.8 million (which represented 67.2% of Romanian trade deficit), while the trade balance was non -7443.1 million.