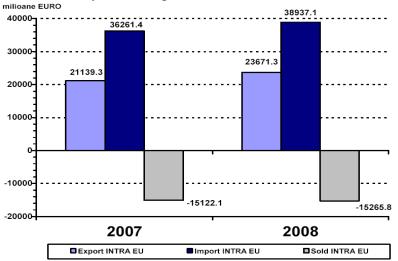

*Figure 1.* Romanian international trade in 2008 comparative with 2007 *Source: ANV, INS, Romanian Centre for Trade Promotion* 

The total volume of intra-European trade of Romania, in 2008, increased by 9.1% compared to 2007, exports grew by 12.0% and imports increased by 7.4%.

Intra-European export value (by the 26 EU countries) was 23,671.3 million, up 12.0% from last year and represented 70.4% of total Romanian exports.

Intra-European import value (derived from the 26 EU countries) was 38,937.1 million, up 7.4% from last year and represented 69.1% of total Romanian imports.

*Figure 2*: The structure of intra European trade of Romania *Source:* ANV, INS, Romanian Centre for Trade Promotion

The total volume of extra-European trade of Romania, in 2008, increased by 19.0% compared to 2007, exports grew by 20.5% and imports increased by 18.1%.

Figure 3: The structure of extra European trade of Romania Source: ANV, INS, Romanian Centre for Trade Promotion

Important development in Romania compared to export growth led to record, in late 2008, has a **trade deficit** of 22.7089 billion euros, up 1118.1 million higher than in 2007, it amounted to million -21590.8 . Intra-Community trade balance registered a value of -15265.8 million (which represented 67.2% of Romanian trade deficit), while the trade balance was non -7443.1 million.